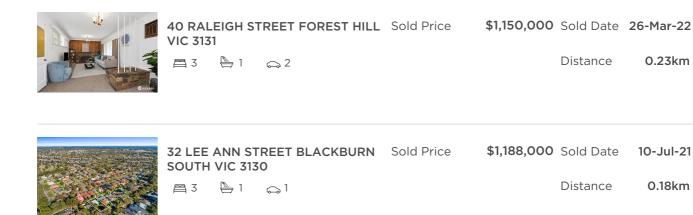

to

| Address of comparable property             | Price       | Date of sale |
|--------------------------------------------|-------------|--------------|
| 40 RALEIGH STREET FOREST HILL VIC 3131     | \$1,150,000 | 26-Mar-22    |
| 32 LEE ANN STREET BLACKBURN SOUTH VIC 3130 | \$1,188,000 | 10-Jul-21    |
| 3 BINDY STREET BLACKBURN SOUTH VIC 3130    | \$1,200,000 | 19-Jul-21    |