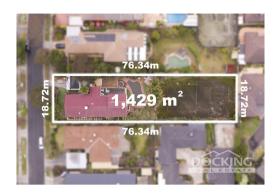

**Property Type:** House (Res) **Land Size:** 1429 sqm approx

**Agent Comments** 

Indicative Selling Price \$1,650,000 - \$1,690,000 Median House Price June quarter 2018: \$1,200,000