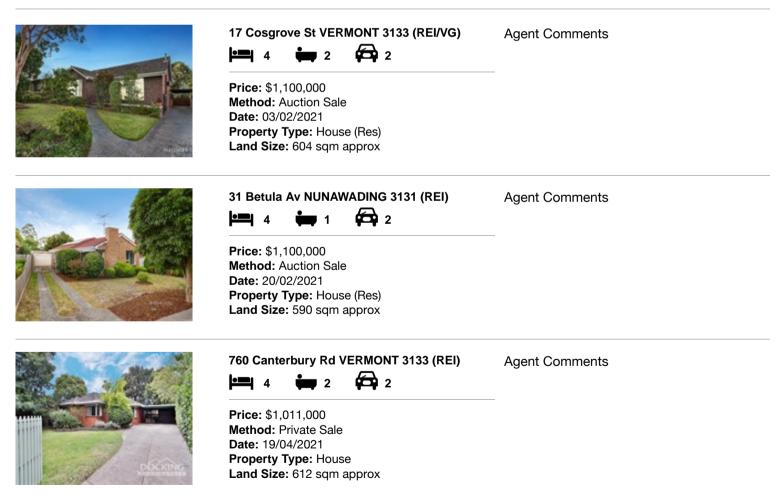

| Ado | dress of comparable property   | Price       | Date of sale |
|-----|--------------------------------|-------------|--------------|
| 1   | 17 Cosgrove St VERMONT 3133    | \$1,100,000 | 03/02/2021   |
| 2   | 31 Betula Av NUNAWADING 3131   | \$1,100,000 | 20/02/2021   |
| 3   | 760 Canterbury Rd VERMONT 3133 | \$1,011,000 | 19/04/2021   |