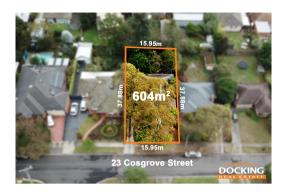

#### Property offered for sale

Address Including suburb and postcode

23 Cosgrove Street, Vermont Vic 3133

13/05/2021 00:57

Property Type: House Land Size: 604 sqm approx Agent Comments Indicative Selling Price \$1,000,000 - \$1,100,000 Median House Price Year ending March 2021: \$1,059,250