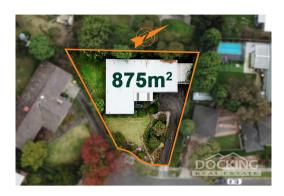

**Property Type:** House **Land Size:** 875 sqm approx

**Agent Comments** 

Indicative Selling Price \$1,190,000 Median House Price March quarter 2021: \$1,059,250