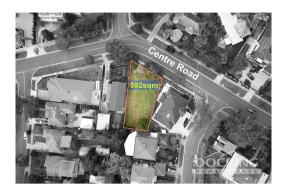

#### Property offered for sale

Address Including suburb and postcode

5 15 Centre Road, Vermont Vic 3133

Account - MJ Docking & Assocs | P: (03) 8877 7022 | F: (03) 9874 3062

Generated: 09/08/2019 15:29

Rooms: Property Type: Land (Res) Land Size: 592 sqm approx Agent Comments Indicative Selling Price \$749,500 No median price available