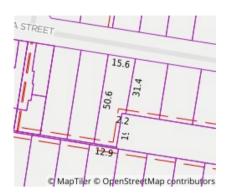

| This Statement of Information was prepared on: | 20/11/2019 10:09 |
|------------------------------------------------|------------------|

Property Type: House

Land Size: 729.757 sqm approx

**Agent Comments** 