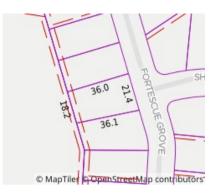

## Property offered for sale

Address Including suburb and postcode

12 Fortescue Grove, Vermont South Vic 3133