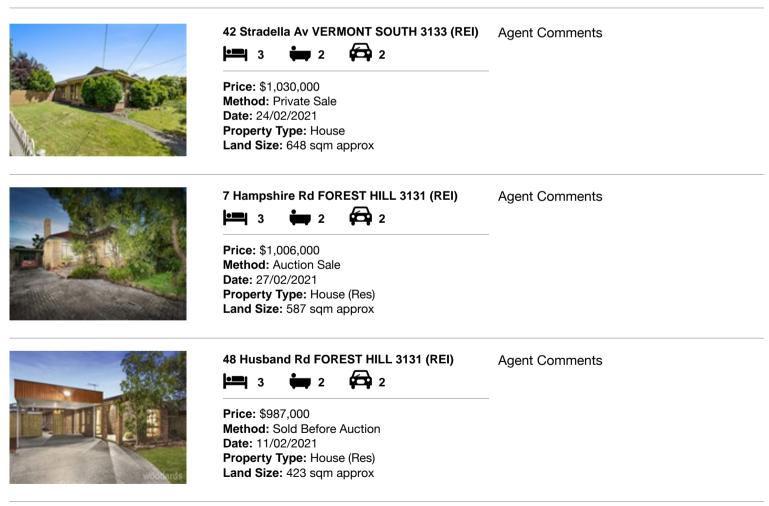

## Comparable property sales (\*Delete A or B below as applicable)

A\* These are the three properties sold within two kilometres of the property for sale in the last six months that the estate agent or agent's representative considers to be most comparable to the property for sale.

| Ade | dress of comparable property       | Price       | Date of sale |
|-----|------------------------------------|-------------|--------------|
| 1   | 42 Stradella Av VERMONT SOUTH 3133 | \$1,030,000 | 24/02/2021   |
| 2   | 7 Hampshire Rd FOREST HILL 3131    | \$1,006,000 | 27/02/2021   |
| 3   | 48 Husband Rd FOREST HILL 3131     | \$987,000   | 11/02/2021   |