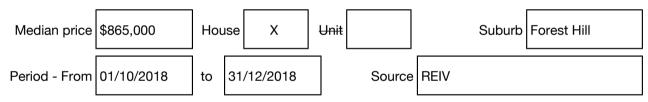

#### Median sale price

Rooms: Property Type: Agent Comments Indicative Selling Price \$798,000 - \$860,000 Median House Price December quarter 2018: \$865,000