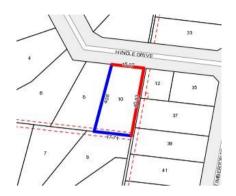

#### Property offered for sale

| Address              | 10 Hindle Drive, Vermont Vic 3133 |
|----------------------|-----------------------------------|
| Including suburb and |                                   |
| postcode             |                                   |
|                      |                                   |
|                      |                                   |

### Comparable property sales (\*Delete A or B below as applicable)

A\* These are the three properties sold within two kilometres of the property for sale in the last six months that the estate agent or agent's representative considers to be most comparable to the property for sale.

| Add | dress of comparable property   | Price     | Date of sale |
|-----|--------------------------------|-----------|--------------|
| 1   | 101 Jolimont Rd VERMONT 3133   | \$890,000 | 25/01/2018   |
| 2   | 21 Blanche Dr VERMONT 3133     | \$880,000 | 25/05/2018   |
| 3   | 79 Husband Rd FOREST HILL 3131 | \$880,000 | 03/02/2018   |