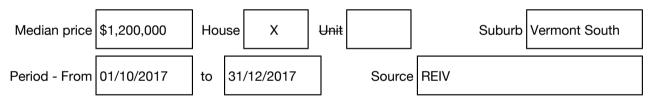

#### Median sale price

Rooms: 7 Property Type: House (Previously Occupied - Detached) Land Size: 831 sqm approx

Agent Comments

Indicative Selling Price \$1,050,000 - \$1,155,000 Median House Price December quarter 2017: \$1,200,000