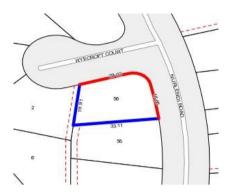

#### Section 47AF of the Estate Agents Act 1980

| Address              | 56 Nurlendi Road, Vermont Vic 3133 |
|----------------------|------------------------------------|
| Including suburb and |                                    |
| postcode             |                                    |
|                      |                                    |
|                      |                                    |

Generated: 24/07/2018 14:45

Property Type: Land Land Size: 636 sqm approx

**Agent Comments** 

**Indicative Selling Price** \$955,000 - \$1,050,000 **Median House Price** June quarter 2018: \$1,000,000