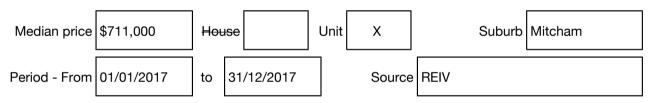

#### Median sale price

Rooms: Property Type: Flat Land Size: 363.331 sqm approx Agent Comments Indicative Selling Price \$980,000 - \$1,070,000 Median Unit Price Year ending December 2017: \$711,000